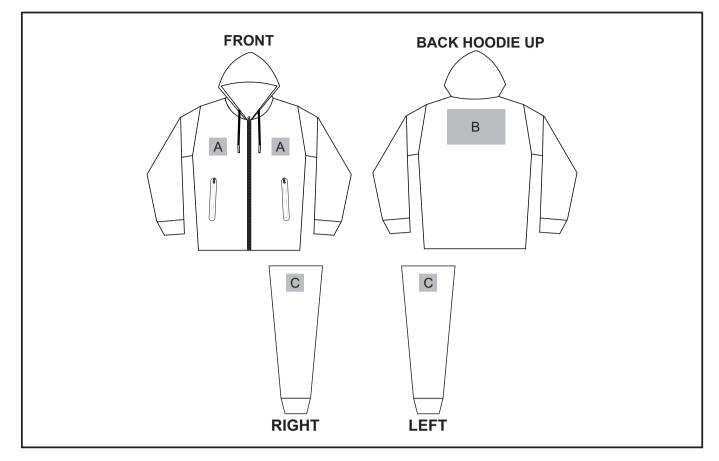

# SLAZ-11428 Mens Maxx Jacket

### Need to know:

- Includes 1 Position Embroidery (setup fee applies)
- Cannot guarantee a 100% straight branding on any clothing item with check or stripe detail.
- The panels on the garment are inconsistent from Small to XL.
- The logo will be branded in the closest left / right chest and back panel, to the standard left/right chest and back position.
- DTC/EMB inclusive Parameters: Left/Right Chest or Back = 100mm x 100mm

## Branding Options:

#### **Position A**

- 1. Embroidery (EMB) 9 Colour Size: 100mm wide x 100mm high
- 2. Digital Transfer Clothing (DTC) Full Colour Size: 100mm wide x 100mm high
- 3. Screen Print (SC) 6 Colour Size: 100mm wide x 60mm high

### Position B

- 1. Embroidery (EMB) 9 Colour Size: 180mm wide x 150mm high
- 2. Digital Transfer Clothing (DTC) Full Colour Size: 240mm wide x 150mm high
- 3. Screen Print (SC) 6 Colour Size: 210mm wide x 148mm high

#### Position C

- 1. Embroidery (EMB) 9 Colour Size: 50mm wide x 50mm high
- 2. Digital Transfer Clothing (DTC) Full Colour Size: 50mm wide x 50mm high
- 3. Screen Print (SC) 6 Colour Size: 60mm wide x 60mm high